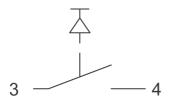

|                              |
| Ambient temp. operating min.           | -40 °C                       |
| Ambient temp. operating max.           | +90 °C                       |
| Resistance to environment              | IEC 60068-2 -14,-30,-33, -78 |
| Operating life (test force)            | 1,000,000 (4 N)              |
| Solder heat resistance / Solderability | DIN EN 60068-2-20            |
| Flammability of materials              | UL 94 V1                     |
| Packing                                | tubes à 102 pieces           |
| Produkt type                           | 0                            |
| ROHS compliant                         | yes                          |
| REACH compliant                        | yes                          |















Schaltzeichen nach IEC 617