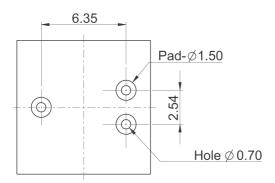

## 1.14.002.106/0000

| Dimensions                             |                              |
|----------------------------------------|------------------------------|
| Length of housing                      | 6.4 mm                       |
| Width of housing                       | 5.1 mm                       |
| Overall height                         | 3.85 mm                      |
| Mechanical design                      |                              |
| Mounting                               | soldering                    |
| Terminals                              | THT                          |
| Contact system                         | snap-action contact          |
| Contact system  Contact arrangement    | 1 NO                         |
| Contact materials                      | Au                           |
| Illumination                           | no                           |
|                                        |                              |
| Mechanical characteristics             |                              |
| Operating force F1 (±20%)              | 3.0 N                        |
| Switching travel S2 (±0.15 mm)         | 0.7 mm                       |
| Electrical characteristics             |                              |
|                                        | 0.02 V                       |
| Rated voltage min. Rated voltage max.  | 35 V                         |
| Rated current min.                     | 0.01 mA                      |
| Rated current max.                     | 100 mA                       |
| Rated power max. (ohmic load)          | 1 W                          |
| Contact resistance when new            | - 1 VV<br>? 100 mΩ           |
| Rated voltage restistance AC           | 250 V                        |
| Insulation resistance                  | 10° Ω                        |
| inculation redictance                  |                              |
| Other specifications                   |                              |
| Ambient temp. operating min.           | -40 °C                       |
| Ambient temp. operating max.           | +90 °C                       |
| Resistance to environment              | IEC 60068-2 -14,-30,-33, -78 |
| Operating life (test force)            | 1,000,000 (4 N)              |
| Solder heat resistance / Solderability | DIN EN 60068-2-20            |
| Flammability of materials              | UL 94 V1                     |
| Packing                                | tubes à 102 pieces           |
| Produkt type                           | 0                            |
| ROHS compliant                         | yes                          |
| REACH compliant                        | yes                          |