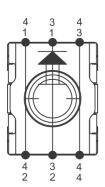

## 1.14.002.106/0000

| Dimensions                             |                              |
|----------------------------------------|------------------------------|
| Length of housing                      | 6.4 mm                       |
| Width of housing                       | 5.1 mm                       |
| Overall height                         | 3.85 mm                      |
| Mechanical design                      |                              |
| Mounting                               | soldering                    |
| Terminals                              | THT                          |
| Contact system                         | snap-action contact          |
| Contact system  Contact arrangement    | 1 NO                         |
| Contact materials                      | Au                           |
| Illumination                           | no                           |
|                                        |                              |
| Mechanical characteristics             |                              |
| Operating force F1 (±20%)              | 3.0 N                        |
| Switching travel S2 (±0.15 mm)         | 0.7 mm                       |
| Electrical characteristics             |                              |
|                                        | 0.02 V                       |
| Rated voltage min. Rated voltage max.  | 35 V                         |
| Rated current min.                     | 0.01 mA                      |
| Rated current max.                     | 100 mA                       |
| Rated power max. (ohmic load)          | 1 W                          |
| Contact resistance when new            | - 1 VV<br>? 100 mΩ           |
| Rated voltage restistance AC           | 250 V                        |
| Insulation resistance                  | 10° Ω                        |
| inculation redictance                  |                              |
| Other specifications                   |                              |
| Ambient temp. operating min.           | -40 °C                       |
| Ambient temp. operating max.           | +90 °C                       |
| Resistance to environment              | IEC 60068-2 -14,-30,-33, -78 |
| Operating life (test force)            | 1,000,000 (4 N)              |
| Solder heat resistance / Solderability | DIN EN 60068-2-20            |
| Flammability of materials              | UL 94 V1                     |
| Packing                                | tubes à 102 pieces           |
| Produkt type                           | 0                            |
| ROHS compliant                         | yes                          |
| REACH compliant                        | yes                          |