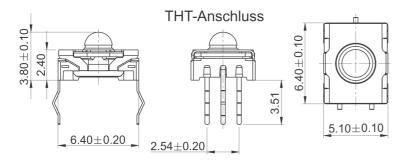

## 1.14.002.106/0000

| Dimensions                             |                              |
|----------------------------------------|------------------------------|
| Length of housing                      | 6.4 mm                       |
| Width of housing                       | 5.1 mm                       |
| Overall height                         | 3.85 mm                      |
| Mechanical design                      |                              |
| Mounting                               | soldering                    |
| Terminals                              | THT                          |
| Contact system                         | snap-action contact          |
| Contact system  Contact arrangement    | 1 NO                         |
| Contact materials                      | Au                           |
| Illumination                           | no                           |
|                                        |                              |
| Mechanical characteristics             |                              |
| Operating force F1 (±20%)              | 3.0 N                        |
| Switching travel S2 (±0.15 mm)         | 0.7 mm                       |
| Electrical characteristics             |                              |
|                                        | 0.02 V                       |
| Rated voltage min. Rated voltage max.  | 35 V                         |
| Rated current min.                     | 0.01 mA                      |
| Rated current max.                     | 100 mA                       |
| Rated power max. (ohmic load)          | 1 W                          |
| Contact resistance when new            | - 1 VV<br>? 100 mΩ           |
| Rated voltage restistance AC           | 250 V                        |
| Insulation resistance                  | 10° Ω                        |
| inculation redictance                  |                              |
| Other specifications                   |                              |
| Ambient temp. operating min.           | -40 °C                       |
| Ambient temp. operating max.           | +90 °C                       |
| Resistance to environment              | IEC 60068-2 -14,-30,-33, -78 |
| Operating life (test force)            | 1,000,000 (4 N)              |
| Solder heat resistance / Solderability | DIN EN 60068-2-20            |
| Flammability of materials              | UL 94 V1                     |
| Packing                                | tubes à 102 pieces           |
| Produkt type                           | 0                            |
| ROHS compliant                         | yes                          |
| REACH compliant                        | yes                          |