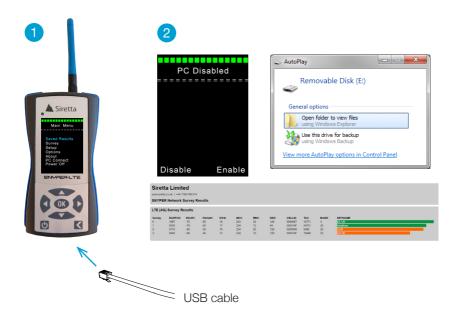

# **Downloading Saved Data**

- 1 Connect supplied USB cable to the SNYPER-LTE and PC.
- From the SNYPER-LTE 'Main Menu' select 'PC Connect' and 'Enable'. From the PC select 'Open Folder to View Files' and open saved files (copy files to hard drive as required).