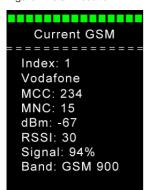

#### Save Results

**Save:** Saves the results of the performed survey. SNYPER-LTE can store 1 survey.

Figure 4. GSM results

Figure 5. LTE summary

Figure 6. Saving data

NOTE: See 'SNYPER-LTE - User Manual' if you require more information on interpreting survey results.