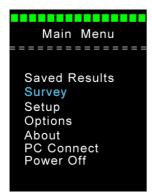

## **Main Menu**

The main menu will be displayed when the SNYPER-LTE has successfully powered on. The main menu has 7 menus (as shown below in figure 2), these can be selected using the UP/DOWN buttons. Once the chosen menu is highlighted, click the OK button. Press the BACK button to return to the main menu.

Figure 2. 'Main Menu' screen

### Saved Results

**Saved Results:** Reviews previously saved survey.

### Survey

Survey: Used to perform a new survey.

### Setup

Setup: Basic setups of the SNYPER-LTE.

(Brightness / Auto Off / Delay / CRG Rate / Text / HTML)

### **Options**

**Options:** User options for the SNYPER-LTE. (Standard / Factory Reset)

#### **About**

**About:** Displays information about the SNYPER-LTE. (Version / Settings)

#### PC Connect

PC Connect: Download of data to PC.

#### Power Off

Power Off: Powers off the SNYPER-LTE.