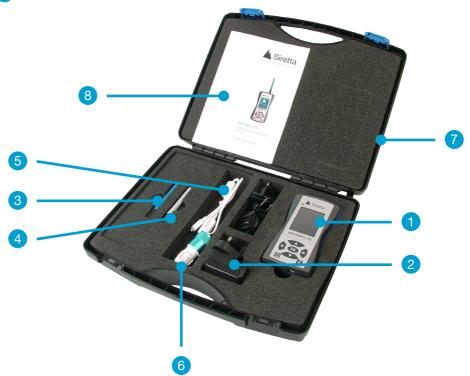

## **Case Contents**

Unpack the case contents to begin using your SNYPER-LTE signal strength tester.

- 1 SNYPER-LTE signal and network analyser
- 2 Multi region power supply
- 3 Blue antenna General purpose LTE(4G), UMTS(3G) & GPRS(2G) coverage
- 4 Silver antenna For LTE 2600MHz only
- 5 USB cable
- 6 In car charger
- 7 Hard carrying case
- 8 Quick start guide