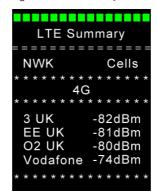

#### Save Results

**Save:** Saves the results of the performed survey. SNYPER-LTE can store 1 survey.

Figure 4. GSM results

Figure 5. LTE summary

Figure 6. Saving data

NOTE: See 'SNYPER-LTE - User Manual' if you require more information on interpreting survey results.