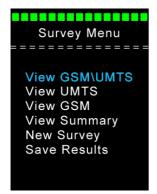

# **View and Save Survey Results**

After the survey has finished performing, the 'Survey Menu' will be displayed (as shown in figure 3). Use the menu buttons to select the results you wish to view. Press OK.

Figure 3. 'Survey Menu' screen

### View GSM\UMTS

**GSM & UMTS:** Displays GSM & UMTS survey results.

### View UMTS

**UMTS:** Displays UMTS survey results.

### View GSM

**GSM:** Displays GSM survey results.

### View Summary

**Summary:** Displays an overview of all networks and number of base stations for given signal strength.

### **New Survey**

**New Survey:** Performs a new network survey.

#### Save Results

**Save:** Saves the results of the performed survey. SNYPER-LTE can store 1 survey.

Figure 4. GSM results

Figure 5. LTE summary

Figure 6. Saving data

NOTE: See 'SNYPER-LTE - User Manual' if you require more information on interpreting survey results.