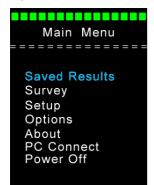

## **Main Menu**

The main menu will be displayed when the SNYPER-LTE has successfully powered on. The main menu has 7 menus (as shown below in figure 2), these can be selected using the UP/DOWN buttons. Once the chosen menu is highlighted, click the OK button. Press the BACK button to return to the main menu.

Figure 2. 'Main Menu' screen

### Saved Results

**Saved Results:** Reviews previously saved survey.

### Survey

Survey: Used to perform a new survey.

### Setup

Setup: Basic setups of the SNYPER-LTE.

(Brightness / Auto Off / Delay / CRG Rate / Text / HTML)

### **Options**

**Options:** User options for the SNYPER-LTE. (Standard / Factory Reset)

#### **About**

**About:** Displays information about the SNYPER-LTE. (Version / Settings)

#### PC Connect

PC Connect: Download of data to PC.

#### Power Off

Power Off: Powers off the SNYPER-LTE.