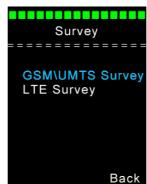

# **Performing a Survey**

- 1 Use the menu buttons to select 'Survey, click the OK button.
- 2 Select either GSM/UMTS or LTE survey, click the OK button.
- 3 Survey will begin performing