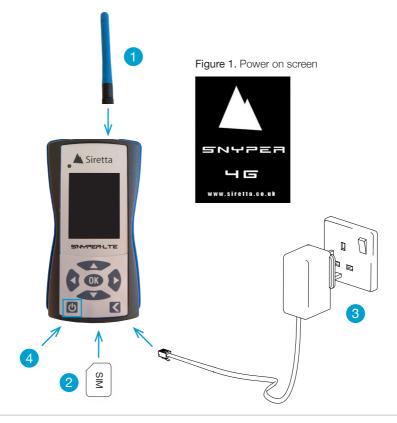

## **Preparing the SNYPER-LTE**

- Select and attach the antenna required for the network you will be surveying (Blue antenna 2/3/4G / Silver antenna 2600MHz). Screw the antenna onto the SNYPER-LTE by turning clockwise until the antenna is firmly connected.
- This device requires an active 4G enabled SIM when performing surveys on all LTE, UMTS and GSM networks. Insert SIM card as show below.
- The SNYPER-LTE needs to be charged using the mains adaptor for 6 8 hours before initial use.
- Power on the SNYPER-LTE by pressing and holding the power button. See figure 1 for power on screen.