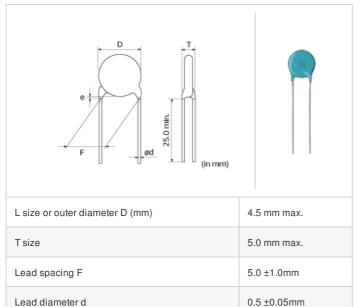

## **Shape**

3.0mm max.

1 of 1

<sup>1.</sup> This datasheet is downloaded from the website of Murata Manufacturing Co., Ltd. Therefore, it's specifications are subject to change or our products in it may be discontinued without advance notice. Please check with our sales representatives or product engineers before ordering.